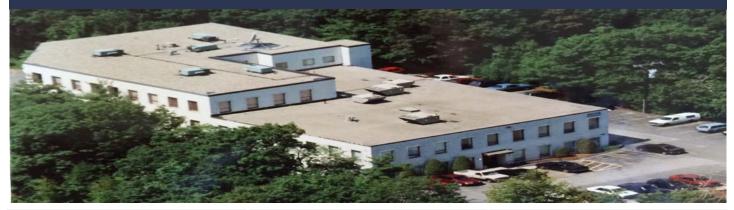

## FOR LEASE — OFFICE/MEDICAL SPACE

## CONVENIENT WALTHAM LOCATION

Hillcrest Properties is pleased to offer 260 Bear Hill Road; this professional office building can accommodate medical, dental and other professional office uses including flex, R&D to name a few. Easy access to 128, Interstate 95, Route 2 and the MA Pike, 260 Bear Hill Road is centrally located in one of Massachusetts prime suburban markets with many area amenities including hotels, shops, restaurants and fitness facilities.

## **KEY BUILDING FEATURES:**

- 3 Story professional office building
- Large operable windows
- Flexible floor plans
- Elevator access to all floors
- Multiple zone HVAC with 24/7 access

- Amply on-site parking
- Serviced by many area restaurants, shops, fitness facilities & hotels
- Long term stable ownership & Professional property management